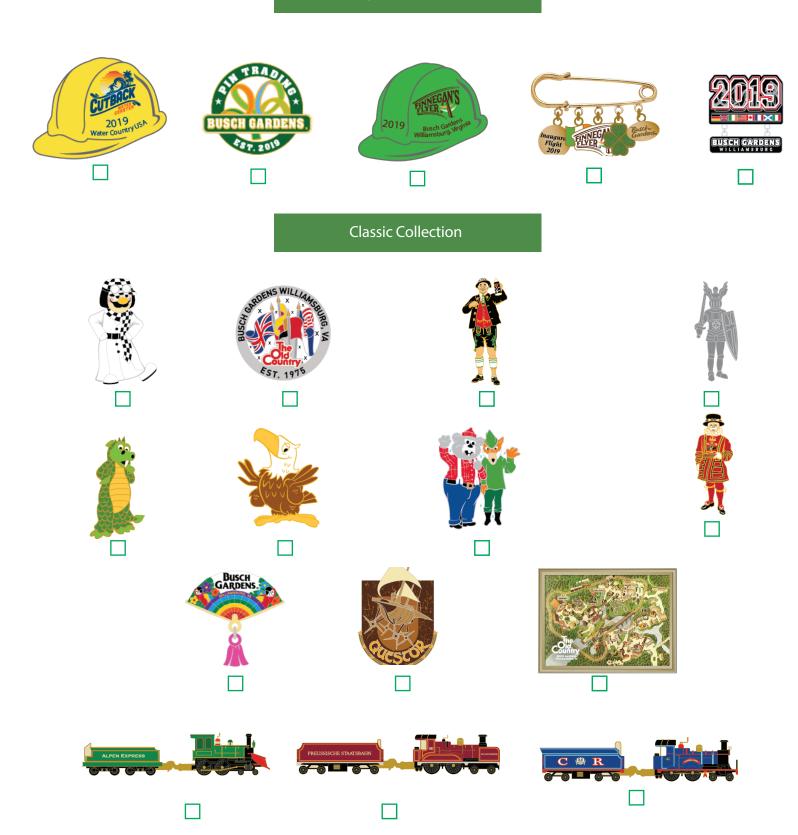

dens Williamsburg Pin Collection. Print this out and check each pin as you successfully collect & trade them all!

**Core Pins** 































#### Core Pins



#### Series - Beer Labels



































## Series - Postage Stamps



## Collections - Attractions













# Collections - Events





















#### **Collections - Events**











































































## Collections - Interactions







## Pin Sets - German Icons



















# Pin Sets - Italian Icons









## Pin Sets - Canadian Icons



















## Pin Sets - American Icons









Pin Sets - French Icons



















# Pin Set - Drink









## Pin Set - Food









# Membership





# Special Edition



#### Starter Set - Flags









# Starter Set - Nametags



























Starter Set - Roller Coasters











#### **Ambassador Pin Series**



## **Presidential Pins**